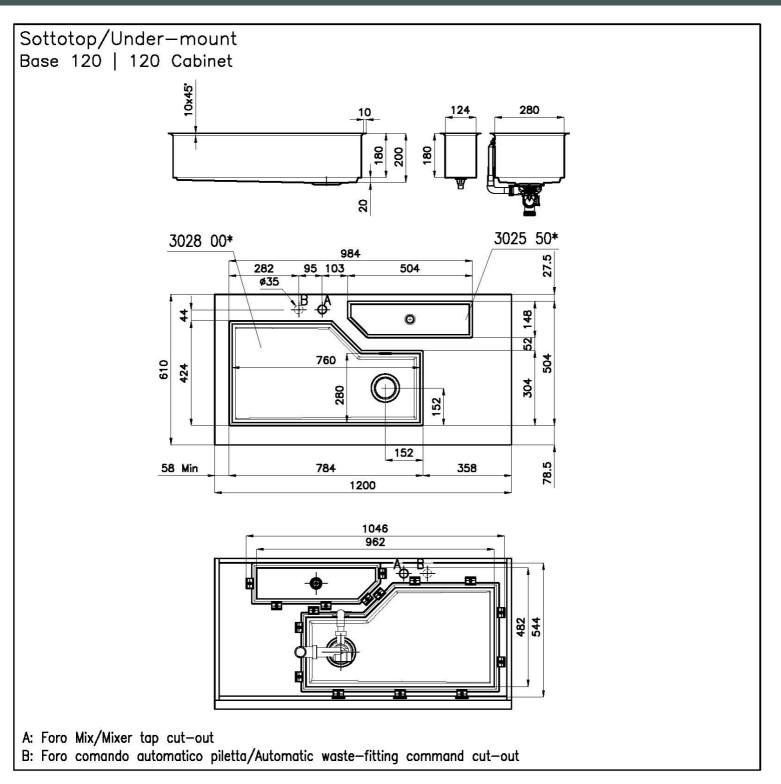

### **TECHNICAL DATA**

# Foster

Sottotop/Under-mount Base 90 | 90 Cabinet

Cut out size Dimensioni per foratura top

Sottotop/Under-mount Base 120 | 120 Cabinet

Cut out size Dimensioni per foratura top