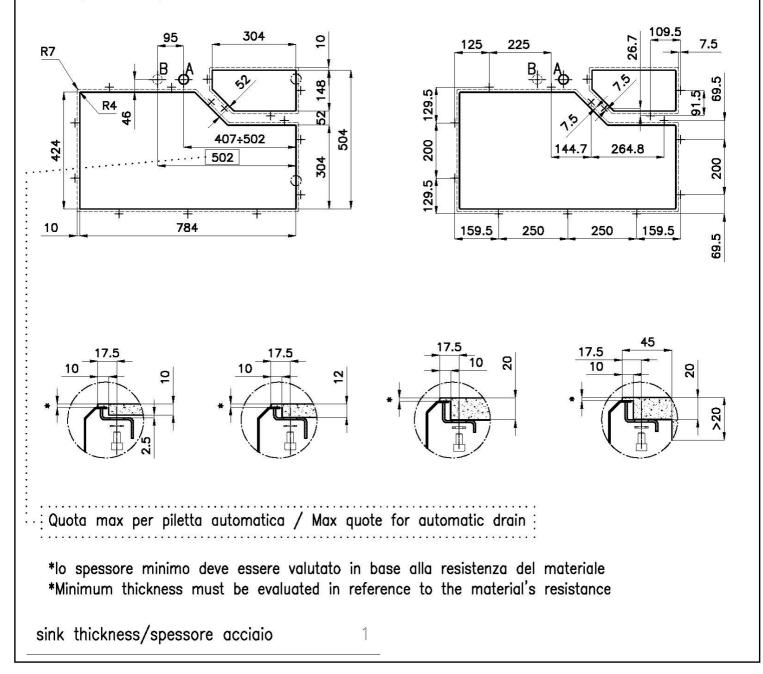

rantees the maximum sturdiness and durability                                                                                                                                                                                                                                               |

MOULDED BOTTOM

The moulded bottom guarantees perfect water flow and facilitates cleaning operations thanks to the perimeter step with sloping walls.

durability.

Perimetral overflow

The overflow is always a security on the Foster sinks that prevents the overflow of water in case of oversights. The perimeter drain solution improves aesthetics thanks to its square and essential shape.

### **TECHNICAL DATA**





# Foster

Sottotop/Under-mount Base 90 | 90 Cabinet

Cut out size Dimensioni per foratura top



Sottotop/Under-mount Base 120 | 120 Cabinet

Cut out size Dimensioni per foratura top





### GALLERY



#### EQUIPMENT



Black multifunction chopping board 8100 608

#### **OPTIONAL ACCESSORIES**







Black lid 8151 005 Iroko-wood round chopping board 8642 005

Stainless steel colander 8151 010



Stainless steel perforated tray 8151 001

#### **RECOMMENDED PAIRINGS**







**VOLTA GUN METAL** 8491 106

Dispenser Evo satin Gun Metal 8520 156

Diade equipped troughs Gun Metal 8100 836





Diade equipped troughs Gun Metal 8100 856

Diade equipped troughs Gun Metal 8100 866

### **OPTIONAL AUTOMATIC WASTE FITTINGS**



Space Push Gun Metal automatic waste fitting - PO 8407 120