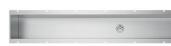

### Sink Diade Gun Metal

Kitchen Sinks

Code: 3028 856

### DETAILS

| Edge/Installation Type | Undermount               |
|------------------------|--------------------------|
| Material               | AISI 304 stainless steel |
| Texture                | Brushed in line          |
| Finish                 | Foster brushed           |
| Finish                 | PVD                      |
| Coloring               | Gun Metal                |
| Base                   | 90 cm                    |
| Width                  | 80 cm                    |
| Dimensions             | 800 x 440 mm             |

| Bowl dimension            | 760 x 400 mm                                                                                                                                                                                                                                                                                                                                   |
|---------------------------|------------------------------------------------------------------------------------------------------------------------------------------------------------------------------------------------------------------------------------------------------------------------------------------------------------------------------------------------|
| Built-in hole             | View technical data sheet                                                                                                                                                                                                                                                                                                                      |
| Standard fittings         | Fixing hooks, drain, overflow and siphon, boxed packing                                                                                                                                                                                                                                                                                        |
| Mixer holes               | No standard holes                                                                                                                                                                                                                                                                                                                              |
| Drainer                   | Νο                                                                                                                                                                                                                                                                                                                                             |
| Number of bowls           | 1 bowl                                                                                                                                                                                                                                                                                                                                         |
| Waste fitting             | 3,5" drain                                                                                                                                                                                                                                                                                                                                     |
| FEATURES                  |                                                                                                                                                                                                                                                                                                                                                |
| Basket 3,5" waste fitting | The drain is equipped with a large 3.5" drain, with the practical basket cap that prevents the discharge of solid parts.                                                                                                                                                                                                                       |
| Deep bowls                | This bowls reach an important depth, over 20 cm, thanks to the advanced production technology, that can be offer great capiency and practicity in all the washing operations.                                                                                                                                                                  |
| Gun Metal                 | The Gun Metal finish is obtained by treating steel with a physical process called PVD (Phisical Vacuum Deposition) which deposits particles of noble metals on the surface. The result is a unique and refined aesthetic effect, and an improvement of the mechanical properties of the steel which is more resistant to impact and scratches. |
| High thickness            | 1mm thick steel. A significant thickness, which guarantees the maximum sturdiness and durability                                                                                                                                                                                                                                               |

MOULDED BOTTOM

The moulded bottom guarantees perfect water flow and facilitates cleaning operations thanks to the perimeter step with sloping walls.

durability.

Perimetral overflow

The overflow is always a security on the Foster sinks that prevents the overflow of water in case of oversights. The perimeter drain solution improves aesthetics thanks to its square and essential shape.