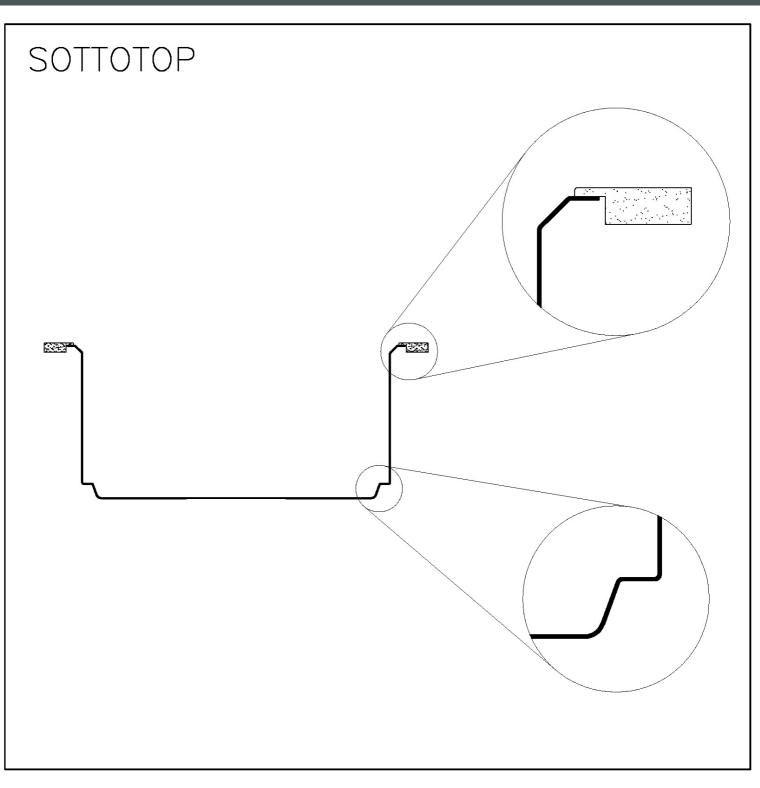

# Foster

Sottotop/Under-mount Base 90 | 90 Cabinet

Cut out size Dimensioni per foratura top

Sottotop/Under-mount Base 120 | 120 Cabinet

Cut out size Dimensioni per foratura top