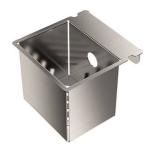

### Sink Diade Gun Metal

Kitchen Sinks

Code: 3028 856

### DETAILS

| Edge/Installation Type | Undermount               |
|------------------------|--------------------------|
| Material               | AISI 304 stainless steel |
| Texture                | Brushed in line          |
| Finish                 | Foster brushed           |
| Finish                 | PVD                      |
| Coloring               | Gun Metal                |
| Base                   | 90 cm                    |
| Width                  | 80 cm                    |
| Dimensions             | 800 x 440 mm             |

| Bowl dimension            | 760 x 400 mm                                                                                                                                                                                                                                                                                                                                   |
|---------------------------|------------------------------------------------------------------------------------------------------------------------------------------------------------------------------------------------------------------------------------------------------------------------------------------------------------------------------------------------|
| Built-in hole             | View technical data sheet                                                                                                                                                                                                                                                                                                                      |
| Standard fittings         | Fixing hooks, drain, overflow and siphon, boxed packing                                                                                                                                                                                                                                                                                        |
| Mixer holes               | No standard holes                                                                                                                                                                                                                                                                                                                              |
| Drainer                   | Νο                                                                                                                                                                                                                                                                                                                                             |
| Number of bowls           | 1 bowl                                                                                                                                                                                                                                                                                                                                         |
| Waste fitting             | 3,5" drain                                                                                                                                                                                                                                                                                                                                     |
| FEATURES                  |                                                                                                                                                                                                                                                                                                                                                |
| Basket 3,5" waste fitting | The drain is equipped with a large 3.5" drain, with the practical basket cap that prevents the discharge of solid parts.                                                                                                                                                                                                                       |
| Deep bowls                | This bowls reach an important depth, over 20 cm, thanks to the advanced production technology, that can be offer great capiency and practicity in all the washing operations.                                                                                                                                                                  |
| Gun Metal                 | The Gun Metal finish is obtained by treating steel with a physical process called PVD (Phisical Vacuum Deposition) which deposits particles of noble metals on the surface. The result is a unique and refined aesthetic effect, and an improvement of the mechanical properties of the steel which is more resistant to impact and scratches. |
| High thickness            | 1mm thick steel. A significant thickness, which guarantees the maximum sturdiness and durability                                                                                                                                                                                                                                               |

MOULDED BOTTOM

The moulded bottom guarantees perfect water flow and facilitates cleaning operations thanks to the perimeter step with sloping walls.

durability.

Perimetral overflow

The overflow is always a security on the Foster sinks that prevents the overflow of water in case of oversights. The perimeter drain solution improves aesthetics thanks to its square and essential shape.