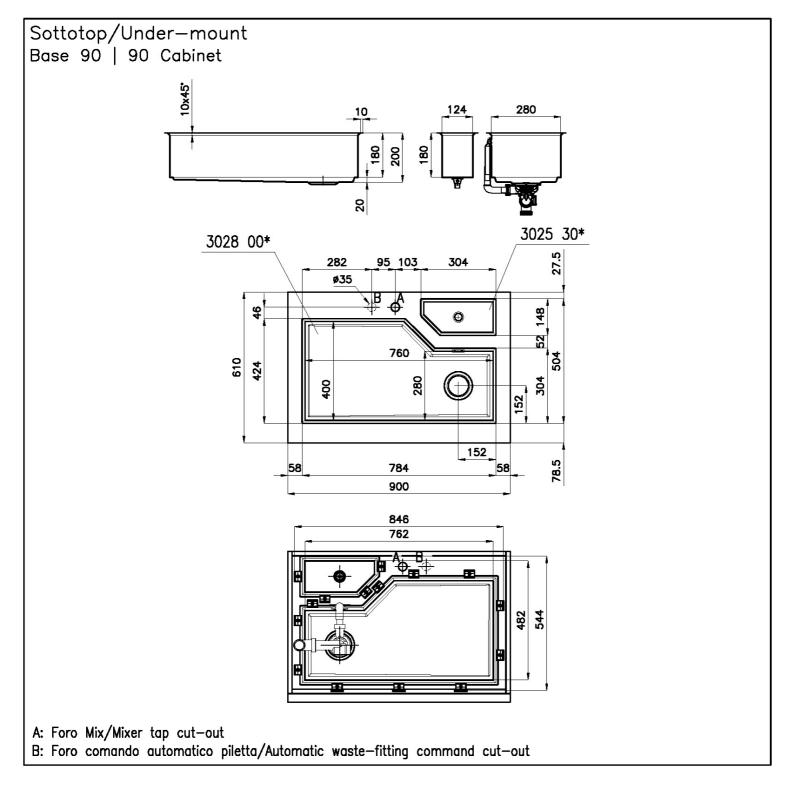

### **TECHNICAL DATA**

# Foster

Sottotop/Under-mount Base 90 | 90 Cabinet

Cut out size Dimensioni per foratura top

Sottotop/Under-mount Base 120 | 120 Cabinet

Cut out size Dimensioni per foratura top