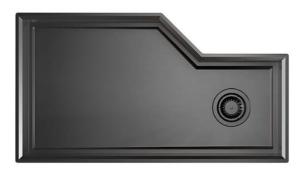

### Sink Diade Gun Metal

Kitchen Sinks

Code: 3028 856

### DETAILS

| Edge/Installation Type | Undermount               |
|------------------------|--------------------------|
| Material               | AISI 304 stainless steel |
| Texture                | Brushed in line          |
| Finish                 | Foster brushed           |
| Finish                 | PVD                      |
| Coloring               | Gun Metal                |
| Base                   | 90 cm                    |
| Width                  | 80 cm                    |
| Dimensions             | 800 x 440 mm             |

| Bowl dimension            | 760 x 400 mm                                                                                                                                                                                                                                                                                                                                   |
|---------------------------|------------------------------------------------------------------------------------------------------------------------------------------------------------------------------------------------------------------------------------------------------------------------------------------------------------------------------------------------|
| Built-in hole             | View technical data sheet                                                                                                                                                                                                                                                                                                                      |
| Standard fittings         | Fixing hooks, drain, overflow and siphon, boxed packing                                                                                                                                                                                                                                                                                        |
| Mixer holes               | No standard holes                                                                                                                                                                                                                                                                                                                              |
| Drainer                   | Νο                                                                                                                                                                                                                                                                                                                                             |
| Number of bowls           | 1 bowl                                                                                                                                                                                                                                                                                                                                         |
| Waste fitting             | 3,5" drain                                                                                                                                                                                                                                                                                                                                     |
| FEATURES                  |                                                                                                                                                                                                                                                                                                                                                |
| Basket 3,5" waste fitting | The drain is equipped with a large 3.5" drain, with the practical basket cap that prevents the discharge of solid parts.                                                                                                                                                                                                                       |
| Deep bowls                | This bowls reach an important depth, over 20 cm, thanks to the advanced production technology, that can be offer great capiency and practicity in all the washing operations.                                                                                                                                                                  |
| Gun Metal                 | The Gun Metal finish is obtained by treating steel with a physical process called PVD (Phisical Vacuum Deposition) which deposits particles of noble metals on the surface. The result is a unique and refined aesthetic effect, and an improvement of the mechanical properties of the steel which is more resistant to impact and scratches. |
| High thickness            | 1mm thick steel. A significant thickness, which guarantees the maximum sturdiness and durability                                                                                                                                                                                                                                               |