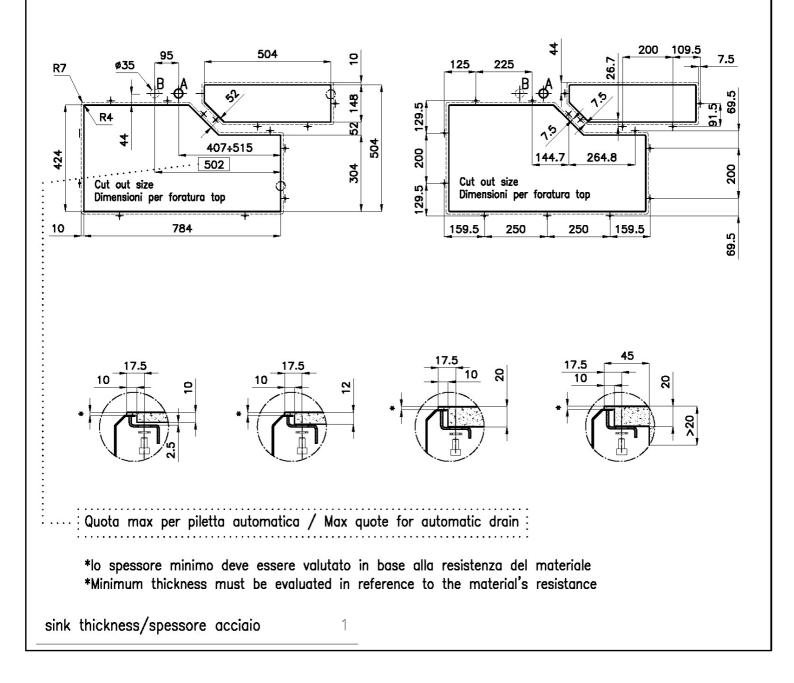

### **TECHNICAL DATA**

# Foster

Sottotop/Under-mount Base 90 | 90 Cabinet

Cut out size Dimensioni per foratura top

Sottotop/Under-mount Base 120 | 120 Cabinet

Cut out size Dimensioni per foratura top