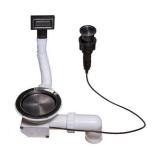

### **OPTIONAL AUTOMATIC WASTE FITTINGS**

Space Push Gun Metal automatic waste fitting - PO 8407 120